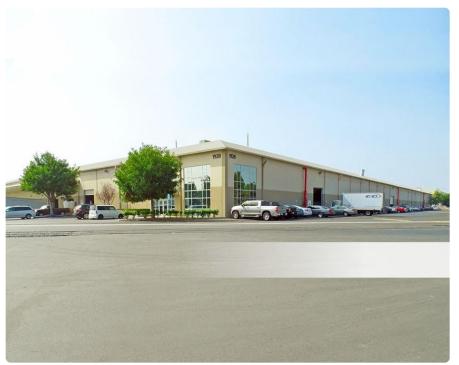

## Fullerton Crossroads - Building 18

1920 West Malvern Avenue, Fullerton, CA 92833 Industrial Warehouse/Distribution 19,980 SF

For Lease **\$9/SF/YR** 

Property Type **Industrial -**

Warehouse/Distribution

Property Size 222,036 SF

Lot Size **10.29 Acre** 

Parking Spaces Avail.

Parking Ratio

222

1.00/ 1,000 SF

Property Tenancy **Multi-Tenant** 

**Building Class** 

В

Year Built 1957

Date Updated Nov 09, 2021